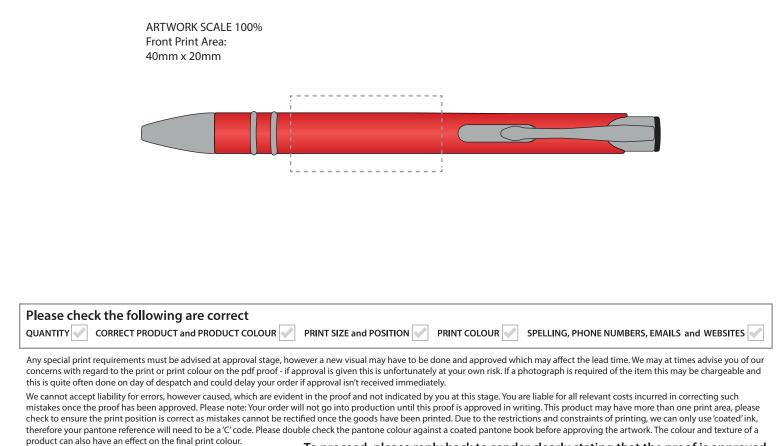

The dashed line is to demonstrate print area and will not appear on your printed item

## **ARTWORK SCALE 100%**

**ACTUAL ARTWORK SIZE:** 

To proceed, please reply back to sender clearly stating that the proof is approved